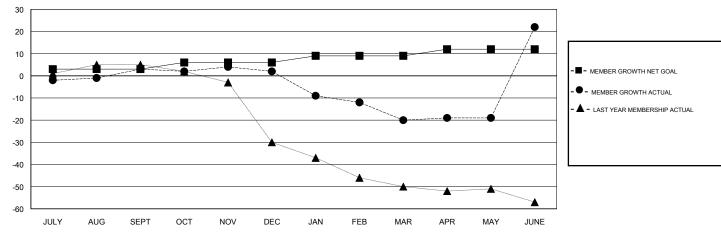

## GOALS AND ACTUAL MEMBERS CUMULATIVE

| DROPPED CLUBS: 1 |    | 18 CLUBS OF 28 ADDED 1 OR MORE<br>NEW MEMBERS | GENDER DISTRIBUTION  MALE 482 (70.47%)  FEMALE 202 (29.53%)  Women Percentage Fiscal Year Goal: 0% |   |
|------------------|----|-----------------------------------------------|----------------------------------------------------------------------------------------------------|---|
| DROPPED MEMBERS  |    |                                               | Women's electricage i iscar real Goal. 0 //                                                        |   |
| DECEASED         | 12 | CLICK HERE FOR CUMULATIVE                     | TOTAL FAMILY UNIT MEMBERS                                                                          |   |
| CLUB CANCELLED   | 14 | MEMBERSHIP DATA                               |                                                                                                    | 0 |
| OTHER            | 52 |                                               | FAMILY MEMBERS PAYING HALF DUES                                                                    | 0 |
| TOTAL            | 78 |                                               |                                                                                                    |   |